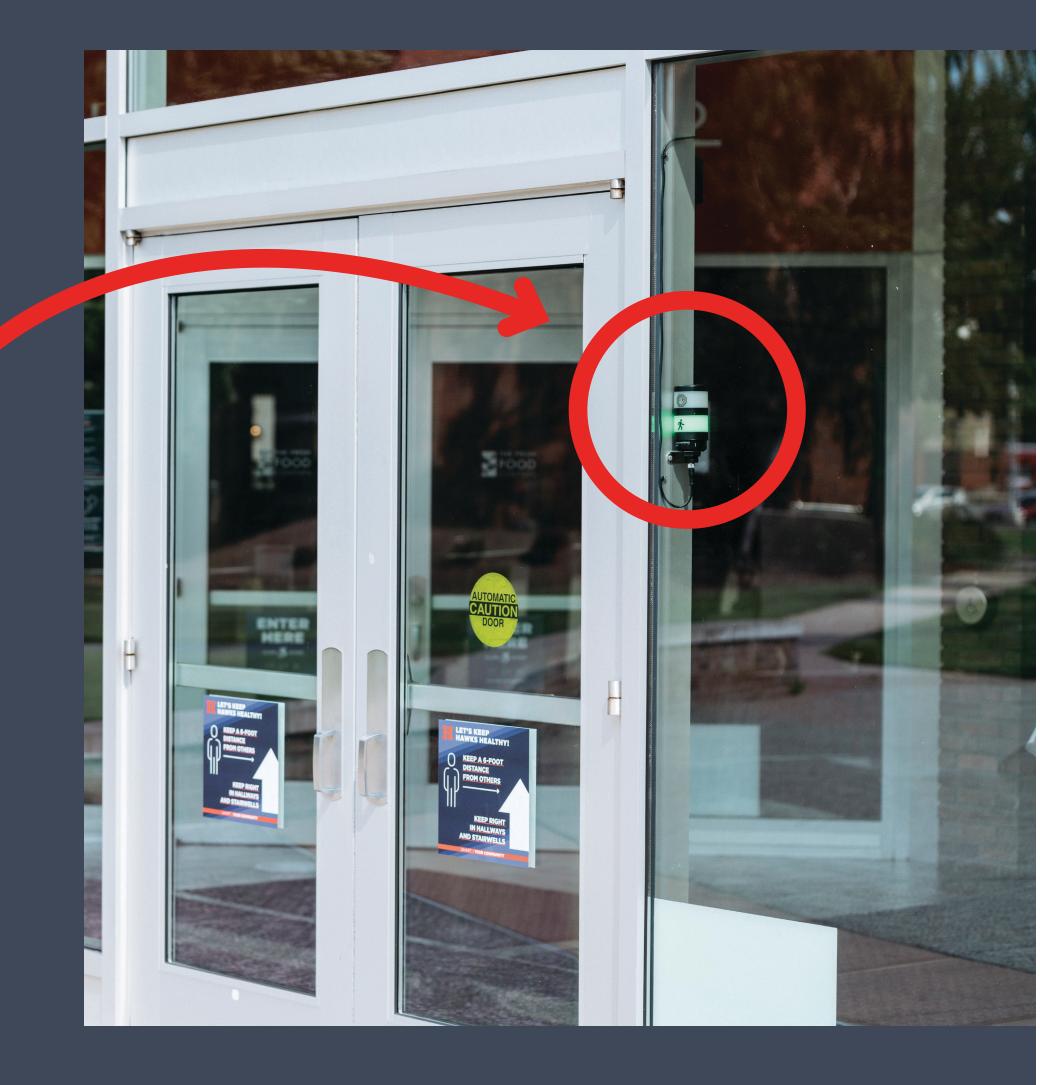

## WHAT'S THIS?

Our new occupancy monitoring system tracks the number of students in our dining spaces to ensure that we can maintain social distancing practices.

## GREEN LIGHT = SAFE TO ENTER RED LIGHT = PLEASE WAIT

This system will help keep our students and spaces safe.

UHART YOUR COMMUNITY