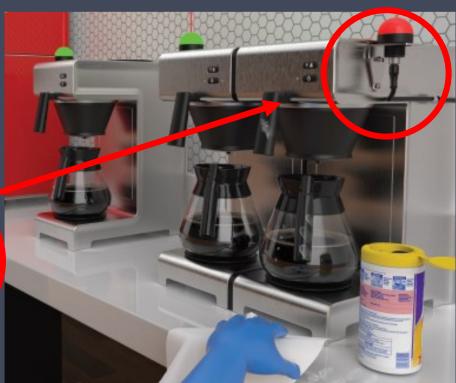

## WHAT'S THIS?

To ensure the health and safety of our guests and associates, these cleaning beacons give a frequent reminder to the associate to sanitize the machines and spaces.

GREEN LIGHT = HAS BEEN SANITIZED

RED LIGHT = NEEDS TO BE SANITIZED

This system will help keep our students and spaces safe