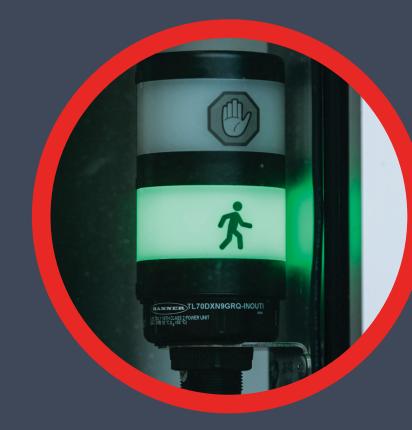

## WHAT'S THIS?

Our new occupancy monitoring system tracks the number of students in our dining spaces to ensure that we can maintain social distancing practices.

## GREEN LIGHT = SAFE TO ENTER RED LIGHT = PLEASE WAIT

This system will help keep our students and spaces safe.

UHART YOUR COMMUNITY