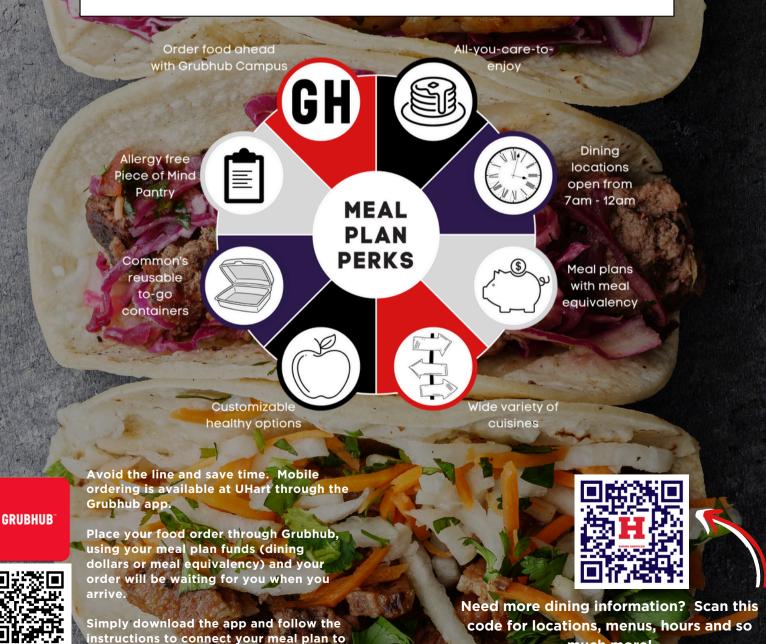

## ALL-ACCESS PLANS

Students may enter the Common's dining hall as many times as they would like throughout the day. The Commons offers a continuous dining experience featuring complete meal solutions or a quick snack.

## **WEEKLY PLANS**

Weekly plans give you a specific number of meal swipes per week. These swipes can be used to access our all-you-care-to-enjoy dining hall, the Commons. If you participate in the Weekly 14, you have the added benefit of using meal equivalencies in place of your swipes. Unused swipes DO NOT roll over between weeks.

## MEAL EQUIVALENCY

A meal equivalency is a meal swipe that can be used to purchase a meal at participating retail locations. For example, purchase a chicken burrito, chips & salsa and a beverage for 1 meal equivalency without spending dining dollars, cash or credit. Please note, Starbucks meal equivalencies are limited to the Premium 7 Day All-Access plan. One equivalency per meal period. Meal periods are breakfast 7:30am-10:30am, lunch 11am-4:30pm, dinner 4:30am-10pm. Meal equivalency swipes DO NOT roll over between weeks.