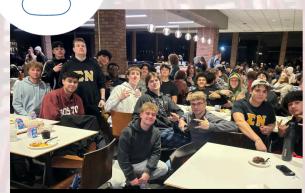

Review Your College - Niche

Friendsgiving was a success, attracting over 200 students and supported by more than 30 volunteers including President Ward carving turkeys!

2024 IN REVIEW

**EVENTS FOOD** 

S

R

N